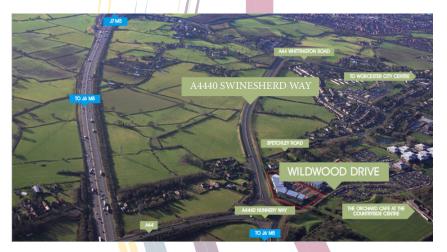

## **Directions to ONE**

One Creative Environments Ltd is located within The Triangle, Wildwood Drive, immediately off the A4440 Swinesherd Way, between junctions 6 and 7 of the M5 motorway with easy access to all major routes.

At the next roundabout take the first exit left onto the A4440 Swinesherd Way.

Turn first left at the next roundabout – The Triangle, Wildwood Drive is the first barrier entrance, on the left hand side after 100 metres.