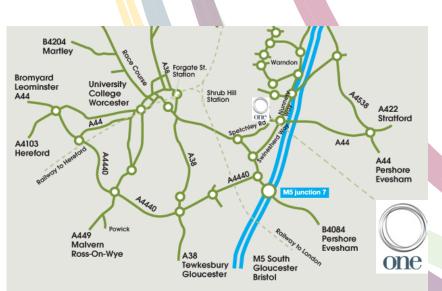

## **Directions to ONE**

One Creative Environments Ltd is located within The Triangle, Wildwood Drive, immediately off the A4440 Swinesherd Way, between junctions 6 and 7 of the M5 motorway with easy access to all major routes.

Public transport, to and from nearby Spetchley Road serves both this site and the County Hall building adjacent to it. Train services are available from Worcester Foregate Street and Shrub Hill stations to London Paddington.

## **Heading North**

Leave the M5 at junction 7, take the first turning left at the large roundabout, signposted Worcester (A44).

At the next roundabout continue straight ahead. Continue along the dual carriageway to the next roundabout and take the second exit (signposted Country Park). Turn first left at the next roundabout – The Triangle, Wildwood Drive is the first barrier entrance, on the left hand side after 100 metres.

## **Heading South**

Leave the M5 at junction 6, (A449 signposted Kidderminster and Worcester N). Take the third turning right from the large roundabout onto the A4440 (signposted Worcester). At the first roundabout turn left, at the second roundabout carry straight onto Trotshill Way.

At the third and fourth roundabouts continue straight ahead. At the fifth roundabout take the third exit right (signposted Country Park) - The Triangle, Wildwood Drive is the first barrier entrance, on the left hand side after 100 metres.

## **From Worcester City Centre**

Take London Road away from the city centre (signposted M5 and Evesham. Travelling along London Road, passing through a set of traffic lights at the bottom of the first hill, pass through another set of traffic lights, then at the large roundabout take the second exit onto the dual carriageway – Whittington Road.

At the next roundabout take the first exit left onto the A4440 Swinesherd Way.

Turn first left at the next roundabout – The Triangle, Wildwood Drive is the first barrier entrance, on the left hand side after 100 metres.