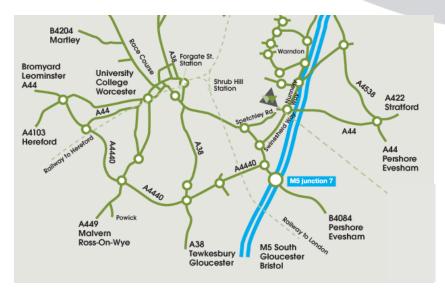

### **Directions to ONE (Head Office)**

One Creative Environments Ltd is located within The Triangle, Wildwood Drive, immediately off the A4440 Swinesherd Way, between junctions 6 and 7 of the M5 motorway with easy access to all major routes.

#### Heading North

Leave the M5 at junction 7, take the first turning left at the large roundabout, signposted Worcester (A44).

At the next roundabout continue straight ahead. Continue along the dual carriageway to the next roundabout and take the second exit (signposted Country Park). Turn first left at the next roundabout – The Triangle, Wildwood Drive is the first barrier entrance, on the left hand side after 100 metres.

#### Heading South

Leave the M5 at junction 6, (A449 signposted Kidderminster and Worcester N). Take the third turning right from the large roundabout onto the A4440 (signposted Worcester). At the first roundabout turn left, at the second roundabout carry straight onto Trotshill Way. At the third and fourth roundabouts continue straight ahead. At the fifth roundabout take the third exit right (signposted Country Park) - The Triangle, Wildwood Drive is the first barrier entrance, on the left hand side after 100 metres.

# From Worcester City Centre

Take London Road away from the city centre (signposted M5 and Evesham. Travelling along London Road, passing through a set of traffic lights at the bottom of the first hill, pass through another set of traffic lights, then at the large roundabout take the second exit onto the dual carriageway – Whittington Road. At the next roundabout take the first exit left onto the A4440 Swinesherd Way. Turn first left at the next roundabout – The Triangle, Wildwood Drive is the first barrier entrance, on the left hand side after 100 metres.