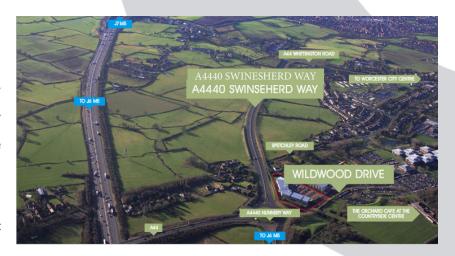

### **Directions to ONE (Head Office)**

One Creative Environments Ltd is located within The Triangle, Wildwood Drive, immediately off the A4440 Swinesherd Way, between junctions 6 and 7 of the M5 motorway with easy access to all major routes.

#### Heading North

Leave the M5 at junction 7, take the first turning left at the large roundabout, signposted Worcester (A44).

At the next roundabout continue straight ahead. Continue along the dual carriageway to the next roundabout and take the second exit (signposted Country Park). Turn first left at the next roundabout – The Triangle, Wildwood Drive is the first barrier entrance, on the left hand side after 100 metres.

#### Heading South

Leave the M5 at junction 6, (A449 signposted Kidderminster and Worcester N). Take the third turning right from the large roundabout onto the A4440 (signposted Worcester). At the first roundabout turn left, at the second roundabout carry straight onto Trotshill Way. At the third and fourth roundabouts continue straight ahead. At the fifth roundabout take the third exit right (signposted Country Park) - The Triangle, Wildwood Drive is the first barrier entrance, on the left hand side after 100 metres.

# From Worcester City Centre

Take London Road away from the city centre (signposted M5 and Evesham. Travelling along London Road, passing through a set of traffic lights at the bottom of the first hill, pass through another set of traffic lights, then at the large roundabout take the second exit onto the dual carriageway – Whittington Road. At the next roundabout take the first exit left onto the A4440 Swinesherd Way. Turn first left at the next roundabout – The Triangle, Wildwood Drive is the first barrier entrance, on the left hand side after 100 metres.